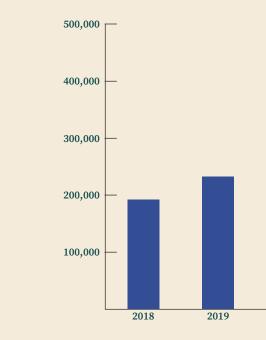

### FUNDRAISING & FINANCIAL STRENGTH

- Welcomed a record-breaking 404,000 visitors in 2022
- Increased revenue by 24% and membership by 21.2%

## Visitation