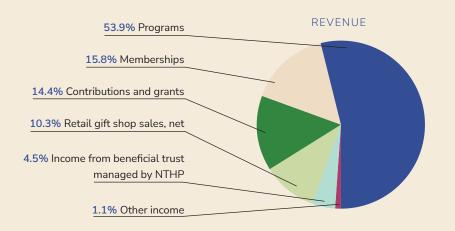

#### STATEMENT OF ACTIVITIES | Year ended December 31

| Revenue and Support                          | 2022          | 2021         |
|----------------------------------------------|---------------|--------------|
| Contributions and grants                     | \$1,991,545   | \$1,289,065  |
| Memberships                                  | \$2,177,724   | \$1,845,321  |
| Programs                                     | \$7,442,687   | \$5,967,945  |
| Retail gift shop sales, net                  | \$1,430,433   | \$1,249,528  |
| Income from beneficial trust managed by NTHP | \$618,766     | \$603,981    |
| Other income                                 | \$147,725     | \$163,848    |
| Total Revenue and Support                    | \$13,808,880  | \$11,119,688 |
|                                              |               |              |
| Expenses                                     | 2022          | 2021         |
| Program services                             | \$9,173,782   | \$6,776,731  |
| Management and general                       | \$1,640,277   | \$1,314,532  |
| Fundraising                                  | \$1,205,917   | \$922,216    |
| Total Expenses                               | \$12,019,976  | \$9,013,479  |
| Other Changes in Net Assets                  | (\$2,294,500) | \$795,557    |
|                                              |               |              |