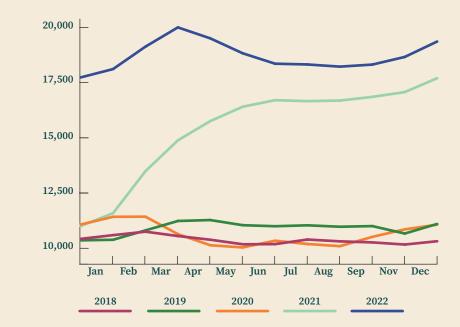

| \$147,725     | \$163,848    |
| Total Revenue and Support                    | \$13,808,880  | \$11,119,688 |
|                                              |               |              |
| Expenses                                     | 2022          | 2021         |
| Program services                             | \$9,173,782   | \$6,776,731  |
| Management and general                       | \$1,640,277   | \$1,314,532  |
| Fundraising                                  | \$1,205,917   | \$922,216    |
| Total Expenses                               | \$12,019,976  | \$9,013,479  |
| Other Changes in Net Assets                  | (\$2,294,500) | \$795,557    |
|                                              |               |              |



## Visitation



# **Membership**





# **Diversity and Inclusivity**

#### DEAI STATEMENT

Filoli is dedicated to nurturing and growing diversity, equity, accessibility, and inclusion in all that we do. Our core mission is to connect our rich history with a vibrant future through beauty, nature, and shared stories. We strive to create a sanctuary for healing and building connections for all people. We are open to all and work tirelessly and collaboratively to create a place that welcomes and respects everyone. We strive to live our credo authentically to fight for a just cause, love your fellow man, live a good life.

#### ACCOMPLISHMENTS

- Staff and Board completed unconscious bias training
- Continued to invest in staff pay equity and transparency with an organization-wide compensation assessment
- Celebrated cultural