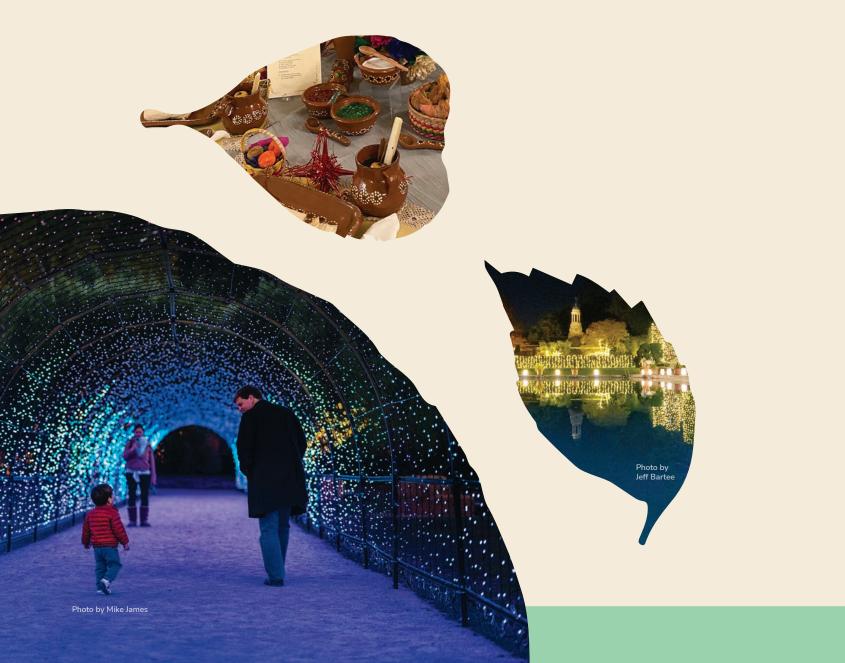

### HOLIDAYS AT FILOLI

Holidays at Filoli welcomed a record-breaking 81,304 visitors. 25 miles of lights illuminated the Garden, and the first-ever 240-foot light tunnel dazzled visitors with tides of changing illumination. On the Woodland Terrace, visitors cozied up to fireplaces with loved ones and a warm drink, and visited with Santa on the weekends.

Filoli partnered with people and organizations to showcase artfully decorated dining tables in the Ballroom.