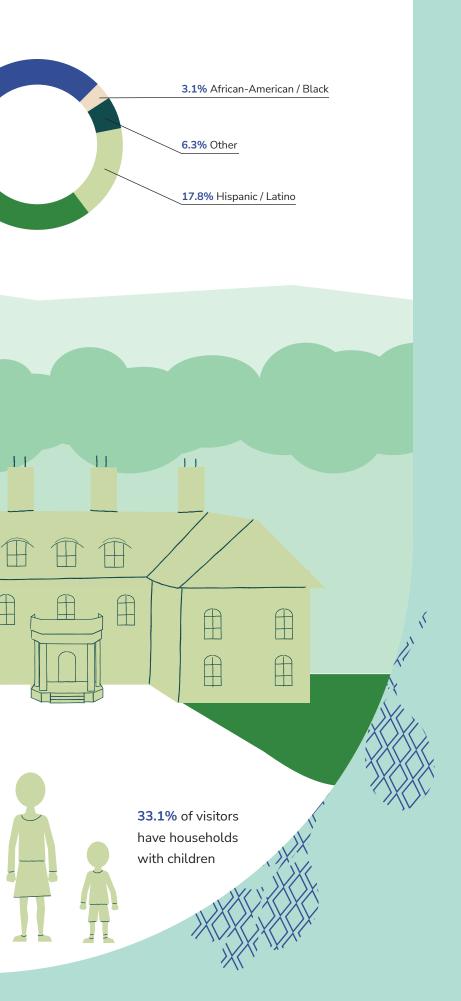

## **Visitor Demographics**

Filoli welcomes a diverse group of visitors from the Bay Area and beyond. We create an inclusive environment where people are inspired to come together and celebrate beauty, nature, and shared stories.

>

 $\bigcirc$ 

0

43.1% visitors are aged 18-44

41.8% Caucasian / White

31.0% Asian

**45.3%** of visitors traveled over 20 miles to visit Filoli